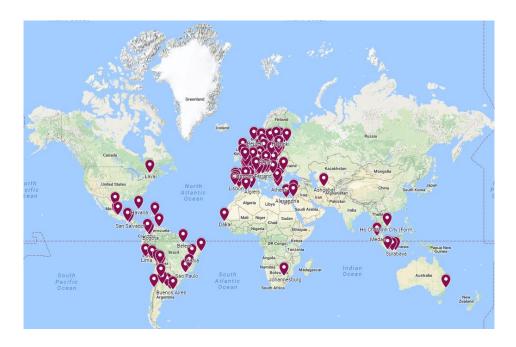

#### New York Academy of Medicine Collection of International Medical Theses



#### Box 18:13:5

#### Greifswald, Germany

#### (H00501844\$)

The following titles are part of the New York Academy of Medicine Collection of International Medical Theses, housed at the University of North Carolina at Chapel Hill's Health Sciences Library. The collection consists of tens of thousands of post-1801 theses in multiple languages from leading medical schools throughout the world. Europe is well represented, with many theses originating from universities in Germany, France, the Netherlands, Spain, Sweden, and Switzerland. Countries with lesser quantities in the collection include Argentina, Brazil, Chile, Algeria, Indonesia, and others.

For a complete listing of titles or to request items, please refer to the finding aid:

http://finding-aids.lib.unc.edu/HC0011/

#### Einge