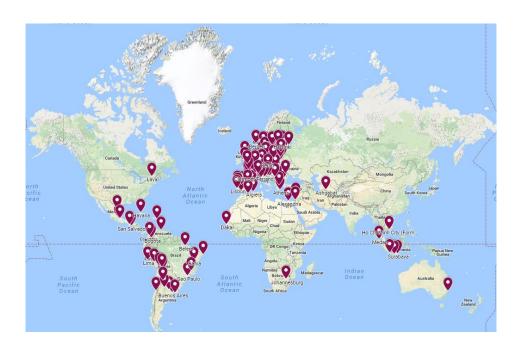

#### New York Academy of Medicine Collection of International Medical Theses

Box 18:13:3

Greifswald, Germany

(H00501841-)

The following titles are part of the New York Academy of Medicine Collection of International Medical Theses, housed at the University of North Carolina at Chapel Hill's Health Sciences Library. The collection consists of tens of thousands of post-1801 theses in multiple languages from leading medical schools throughout the world. Europe is well represented, with many theses originating from universities in Germany, France, the Netherlands, Spain, Sweden, and Switzerland. Countries with lesser quantities in the collection include Argentina, Brazil, Chile, Algeria, Indonesia, and others.